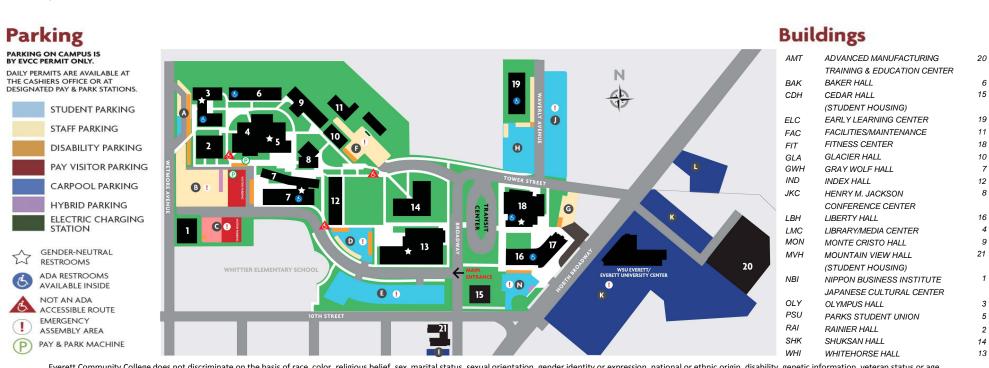

## Supply Chain Opportunities Conference

Parking: Open Campus, Unmarked Stalls

Auth #: 20190104TKUTHTD Time: 6:45AM - 3:15PM

Date: 01/17/2019

**Details:** 

Valid in open student parking stalls. Suggested parking is LOT E.

Location: Jackson Conference Center

**Room:** JKC 101

**Contact:** Kelsey Sanderson

Phone: (425) 388-9454

Please cut on the dotted line and place the top portion on the left, driver's side dash of your vehicle. This permit is not valid in the marked Pay Visitor parking stalls in lots A & B. You may park in any available unmarked student stall on campus.